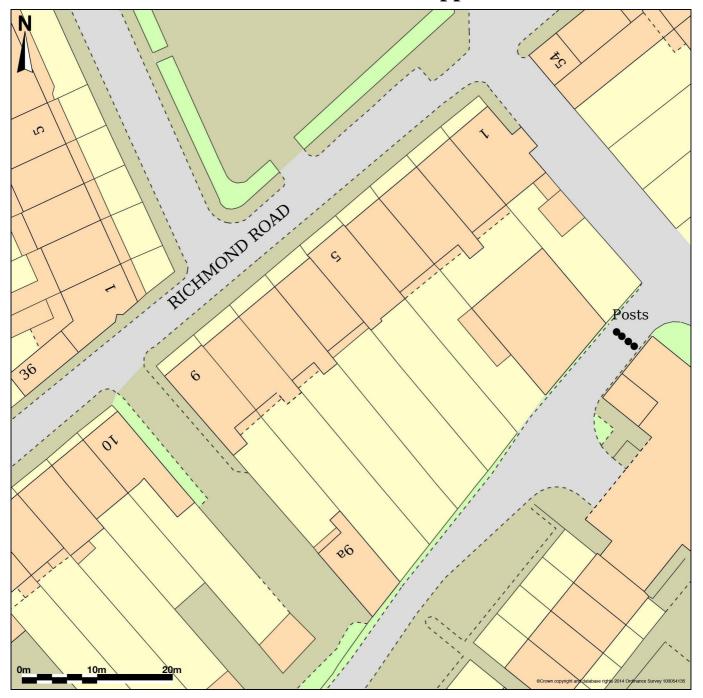

## **Your Address or Reference Appears Here**

Map shows area bounded by: 291635.0,92972.7,291725.0,93062.7 (at a scale of 1:500) The representation of a road, track or path is no evidence of a right of way. The representation of features as lines is no evidence of a property boundary.

Produced on 17 July 2014 from the Ordnance Survey National Geographic Database and incorporating surveyed revision available at this date. Reproduction in whole or part is prohibited without the prior permission of Ordnance Survey. © Crown copyright 2014. Supplied by UKPlanningMaps.com a licensed Ordnance Survey partner (100054135). Unique plan reference: b90/1419/1791