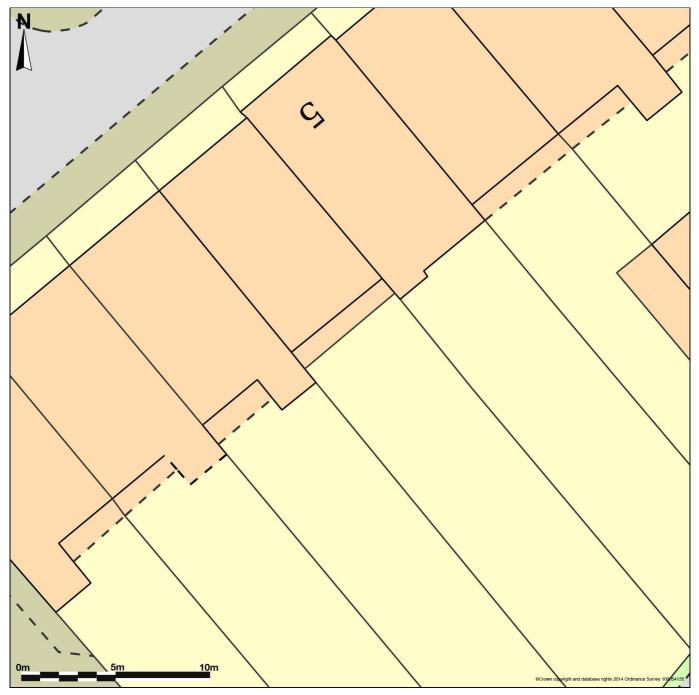

## Your Address or Reference Appears Here

Map shows area bounded by: 291662.0,92999.7,291698.0,93035.7 (at a scale of 1:200) The representation of a road, track or path is no evidence of a right of way. The representation of features as lines is no evidence of a property boundary.

Produced on 17 July 2014 from the Ordnance Survey National Geographic Database and incorporating surveyed revision available at this date. Reproduction in whole or part is prohibited without the prior permission of Ordnance Survey. © Crown copyright 2014. Supplied by UKPlanningMaps.com a licensed Ordnance Survey partner (100054135). Unique plan reference: b36/1419/1788