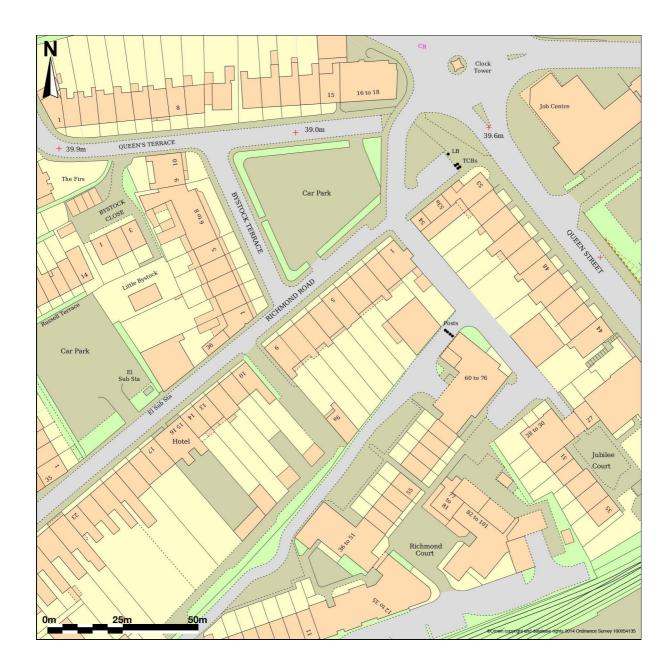

## Your Address or Reference Appears Here

Map shows area bounded by: 291580.0,92917.7,291780.0,93117.7 (at a scale of 1:1250) The representation of a road, track or path is no evidence of a right of way. The representation of features as lines is no evidence of a property boundary.

Produced on 17 July 2014 from the Ordnance Survey National Geographic Database and incorporating surveyed revision available at this date. Reproduction in whole or part is prohibited without the prior permission of Ordnance Survey. © Crown copyright 2014. Supplied by UKPlanningMaps.com a licensed Ordnance Survey partner (100054135). Unique plan reference: p4/1419/1797