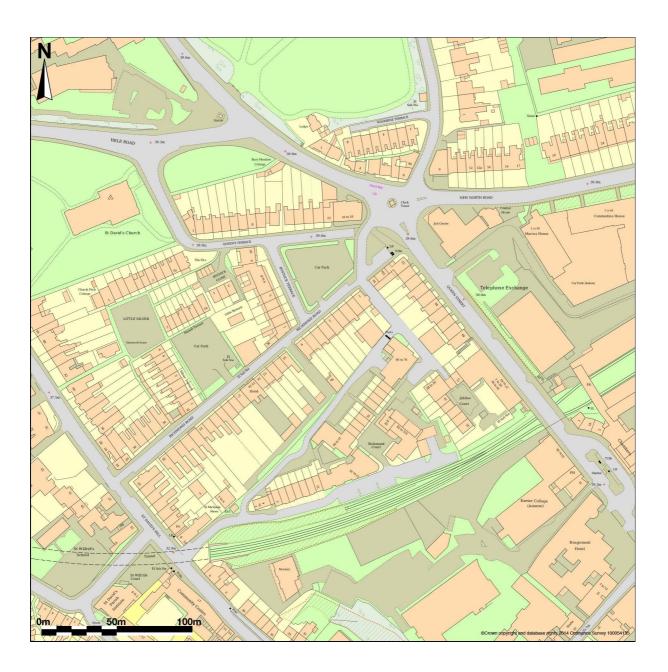

## **Your Address or Reference Appears Here**

Map shows area bounded by: 291480.0,92817.7,291880.0,93217.7 (at a scale of 1:2500) The representation of a road, track or path is no evidence of a right of way. The representation of features as lines is no evidence of a property boundary.

Produced on 17 July 2014 from the Ordnance Survey National Geographic Database and incorporating surveyed revision available at this date. Reproduction in whole or part is prohibited without the prior permission of Ordnance Survey. © Crown copyright 2014. Supplied by UKPlanningMaps.com a licensed Ordnance Survey partner (100054135). Unique plan reference: p16/1419/1800